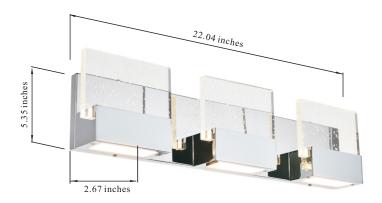

### **Dimensions**

| Back plate Size(in) | L21.25"W4.33"H0.51 |
|---------------------|--------------------|
| Chain/Rod Length    | N/A                |
| Width               | 22.04"             |
| Heinght             | 5.35"              |
| Extension           | 2.67"              |
| Maximum Height      | N/A                |